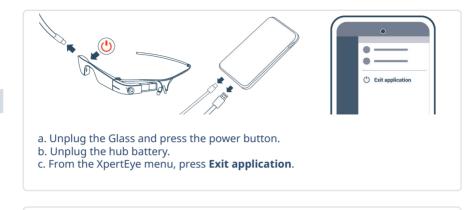

## Glass Enterprise Edition 2 Getting Started

XpertEye Advanced

amaxperteye.com

## A. Glass EE2

Before using the XpertEye solution, make sure the device (smartphone or tablet) and the Glass EE2 are charged. For more information refer to section C – "Exit and charge the XpertEye solution".





## B. Glass EE2, Holster and Hub Battery

Before using the XpertEye solution, make sure the device (smartphone or tablet), the Glass EE2, and the hub battery are charged. For more information refer to section C – "Exit and charge the XpertEye solution".







## C. Exit and charge the XpertEye solution







support.amaxperteye.com