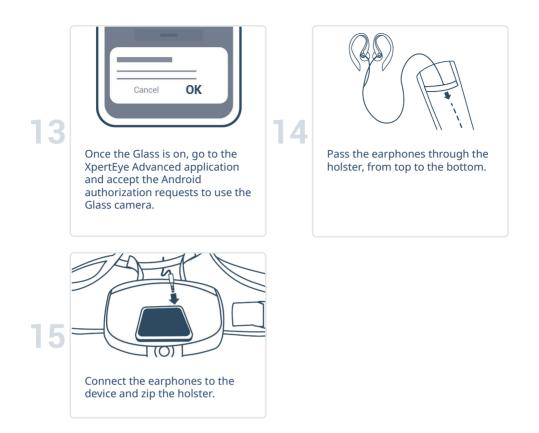

## B. Glass EE2, Holster and Hub Battery

Before using the XpertEye solution, make sure the device (smartphone or tablet), the Glass EE2, and the hub battery are charged. For more information refer to section C – "Exit and charge the XpertEye solution".