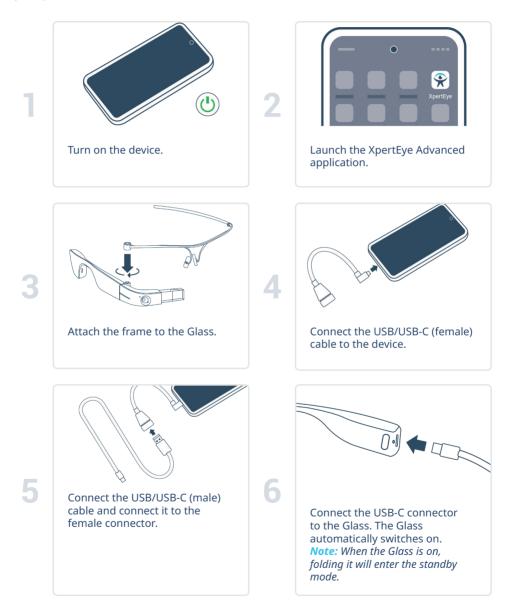

## A. Glass EE2

Before using the XpertEye solution, make sure the device (smartphone or tablet) and the Glass EE2 are charged. For more information refer to section C – "Exit and charge the XpertEye solution".