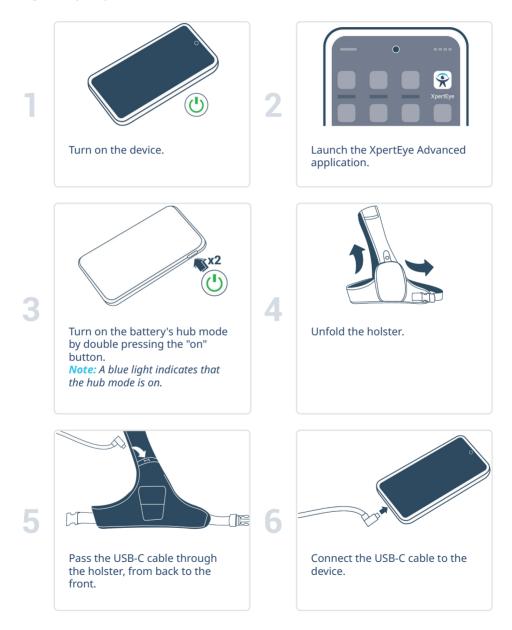

## B. Glass EE2, Holster and Hub Battery

Before using the XpertEye solution, make sure the device (smartphone or tablet), the Glass EE2, and the hub battery are charged. For more information refer to section C – "Exit and charge the XpertEye solution".