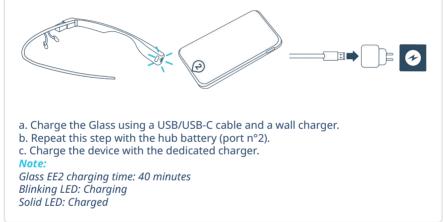

## Glass Enterprise Edition 2 Getting Started

XpertEye Advanced

amaxperteye.com

## A. Glass EE2

Before using the XpertEye solution, make sure the device (smartphone or tablet) and the Glass EE2 are charged. For more information refer to section C – "Exit and charge the XpertEye solution".





## B. Glass EE2, Holster and Hub Battery

Before using the XpertEye solution, make sure the device (smartphone or tablet), the Glass EE2, and the hub battery are charged. For more information refer to section C – "Exit and charge the XpertEye solution".







## C. Exit and charge the XpertEye solution







support.amaxperteye.com