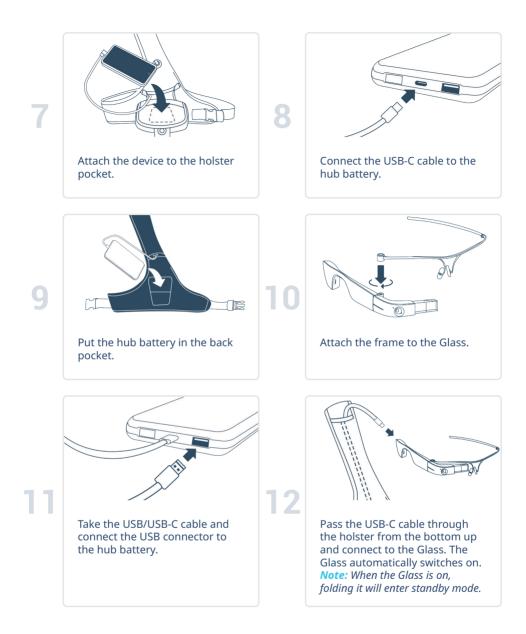

## B. Glass EE2, Holster and Hub Battery

Before using the XpertEye solution, make sure the device (smartphone or tablet), the Glass EE2, and the hub battery are charged. For more information refer to section C – "Exit and charge the XpertEye solution".