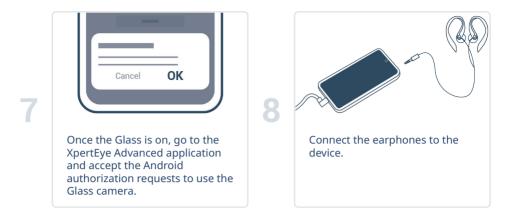

## A. Glass EE2

Before using the XpertEye solution, make sure the device (smartphone or tablet) and the Glass EE2 are charged. For more information refer to section C – "Exit and charge the XpertEye solution".