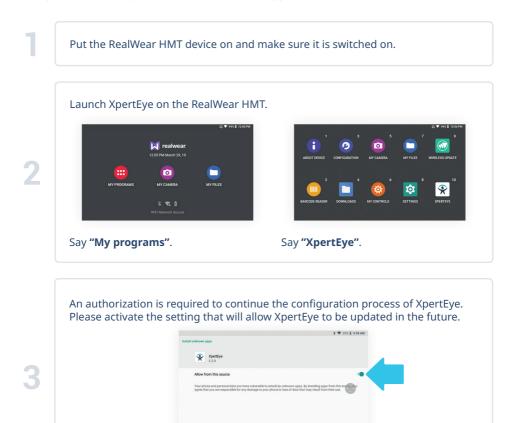

## B. Configure XpertEye on the RealWear HMT device

To configure XpertEye, please make sure the HMT device is connected to Internet. See the RealWear HMT Getting Started Guide if needed. Once XpertEye is configured on your device, the application is ready to be used.

Say "Allow from this source" then say "Navigate back".

support.amaxperteye.com