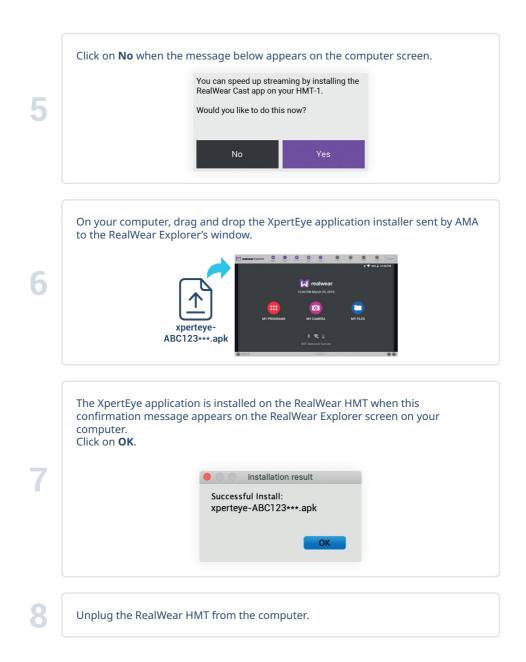

## A. Install the XpertEye application on the RealWear HMT device

The RealWear Explorer software will allow you to visualize and browse the RealWear screens directly on your computer. You will need it to install XpertEye from your computer on your HMT device.