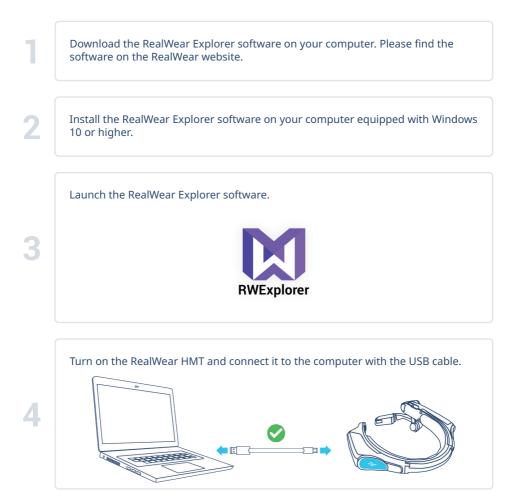

## A. Install the XpertEye application on the RealWear HMT device

The RealWear Explorer software will allow you to visualize and browse the RealWear screens directly on your computer. You will need it to install XpertEye from your computer on your HMT device.